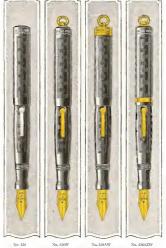

| No. 325DW                                                                                                                                                                                                                                                                                                                | No: 425D                                                       | No. 645D                                                                                                                                                                                                                                        | No. 2164W<br>No. 2164GW                | No. 213AW<br>No. 213AGW  | No. 2144W<br>No. 2144GW |  |
|--------------------------------------------------------------------------------------------------------------------------------------------------------------------------------------------------------------------------------------------------------------------------------------------------------------------------|----------------------------------------------------------------|-------------------------------------------------------------------------------------------------------------------------------------------------------------------------------------------------------------------------------------------------|----------------------------------------|--------------------------|-------------------------|--|
|                                                                                                                                                                                                                                                                                                                          |                                                                | PRECIOUS N<br>(Engine Turner                                                                                                                                                                                                                    | AETAL PENS                             |                          |                         |  |
|                                                                                                                                                                                                                                                                                                                          |                                                                |                                                                                                                                                                                                                                                 | FILLED                                 | w                        |                         |  |
| Tel Word<br>RAYOS NO. 3251<br>RAYUT NO. 4251                                                                                                                                                                                                                                                                             | W Has ting on cap a<br>Has pocket clip a                       | nd No. 2 gold nsb.<br>nd No. 2 gold nsb.                                                                                                                                                                                                        | Tel-Word<br>Rmaat No. 643D             | Has pocket clip and No   | 4 gold nib.             |  |
|                                                                                                                                                                                                                                                                                                                          | These ministure Wah                                            | MINIATU<br>I Pens are thoroughly prac-<br>postruction, they will hole                                                                                                                                                                           | RE PENS<br>tical writing instruments i | n every respect. Due     |                         |  |
| Tel Word<br>Racett No. 2164                                                                                                                                                                                                                                                                                              |                                                                | YELLOW GO<br>taign miniature pen with a<br>urp No. 114MW.                                                                                                                                                                                       | OLD FILLED                             |                          |                         |  |
| RABUW No. 2134                                                                                                                                                                                                                                                                                                           | miniature Esercha                                              | up No. 114MW.<br>inlature pen with ring on c                                                                                                                                                                                                    | ap, and No. 0 gold nih. M              | iatches midget miniature |                         |  |
| Raciw No. 214a                                                                                                                                                                                                                                                                                                           | <ul> <li>W Chrckerboard der<br/>miniature Eversbill</li> </ul> | Colonisi design mainture per with ring on cap, and Nu. 0 gold nih. Matches midget ministure<br>Bversharp No. 1040W.<br>Checkerboard design ministure pen with ring on cap, and No. 0 gold nih. Matches midget<br>ministure Eversharp No. 1640W. |                                        |                          |                         |  |
| CREEN GOLD FILLED<br>No. 216AUW. See description of No. 216AW above. Matches midger miniature Evendarp No. 177MW,<br>R.azev No. 213AGW See description of No. 21AW above. Matches midger miniature Evendarp No. 17MW,<br>R.azev No. 21AdW See description of No. 21AW above. Matches midger miniature Evendarp No. 17MW, |                                                                |                                                                                                                                                                                                                                                 |                                        |                          |                         |  |
|                                                                                                                                                                                                                                                                                                                          |                                                                |                                                                                                                                                                                                                                                 |                                        |                          |                         |  |